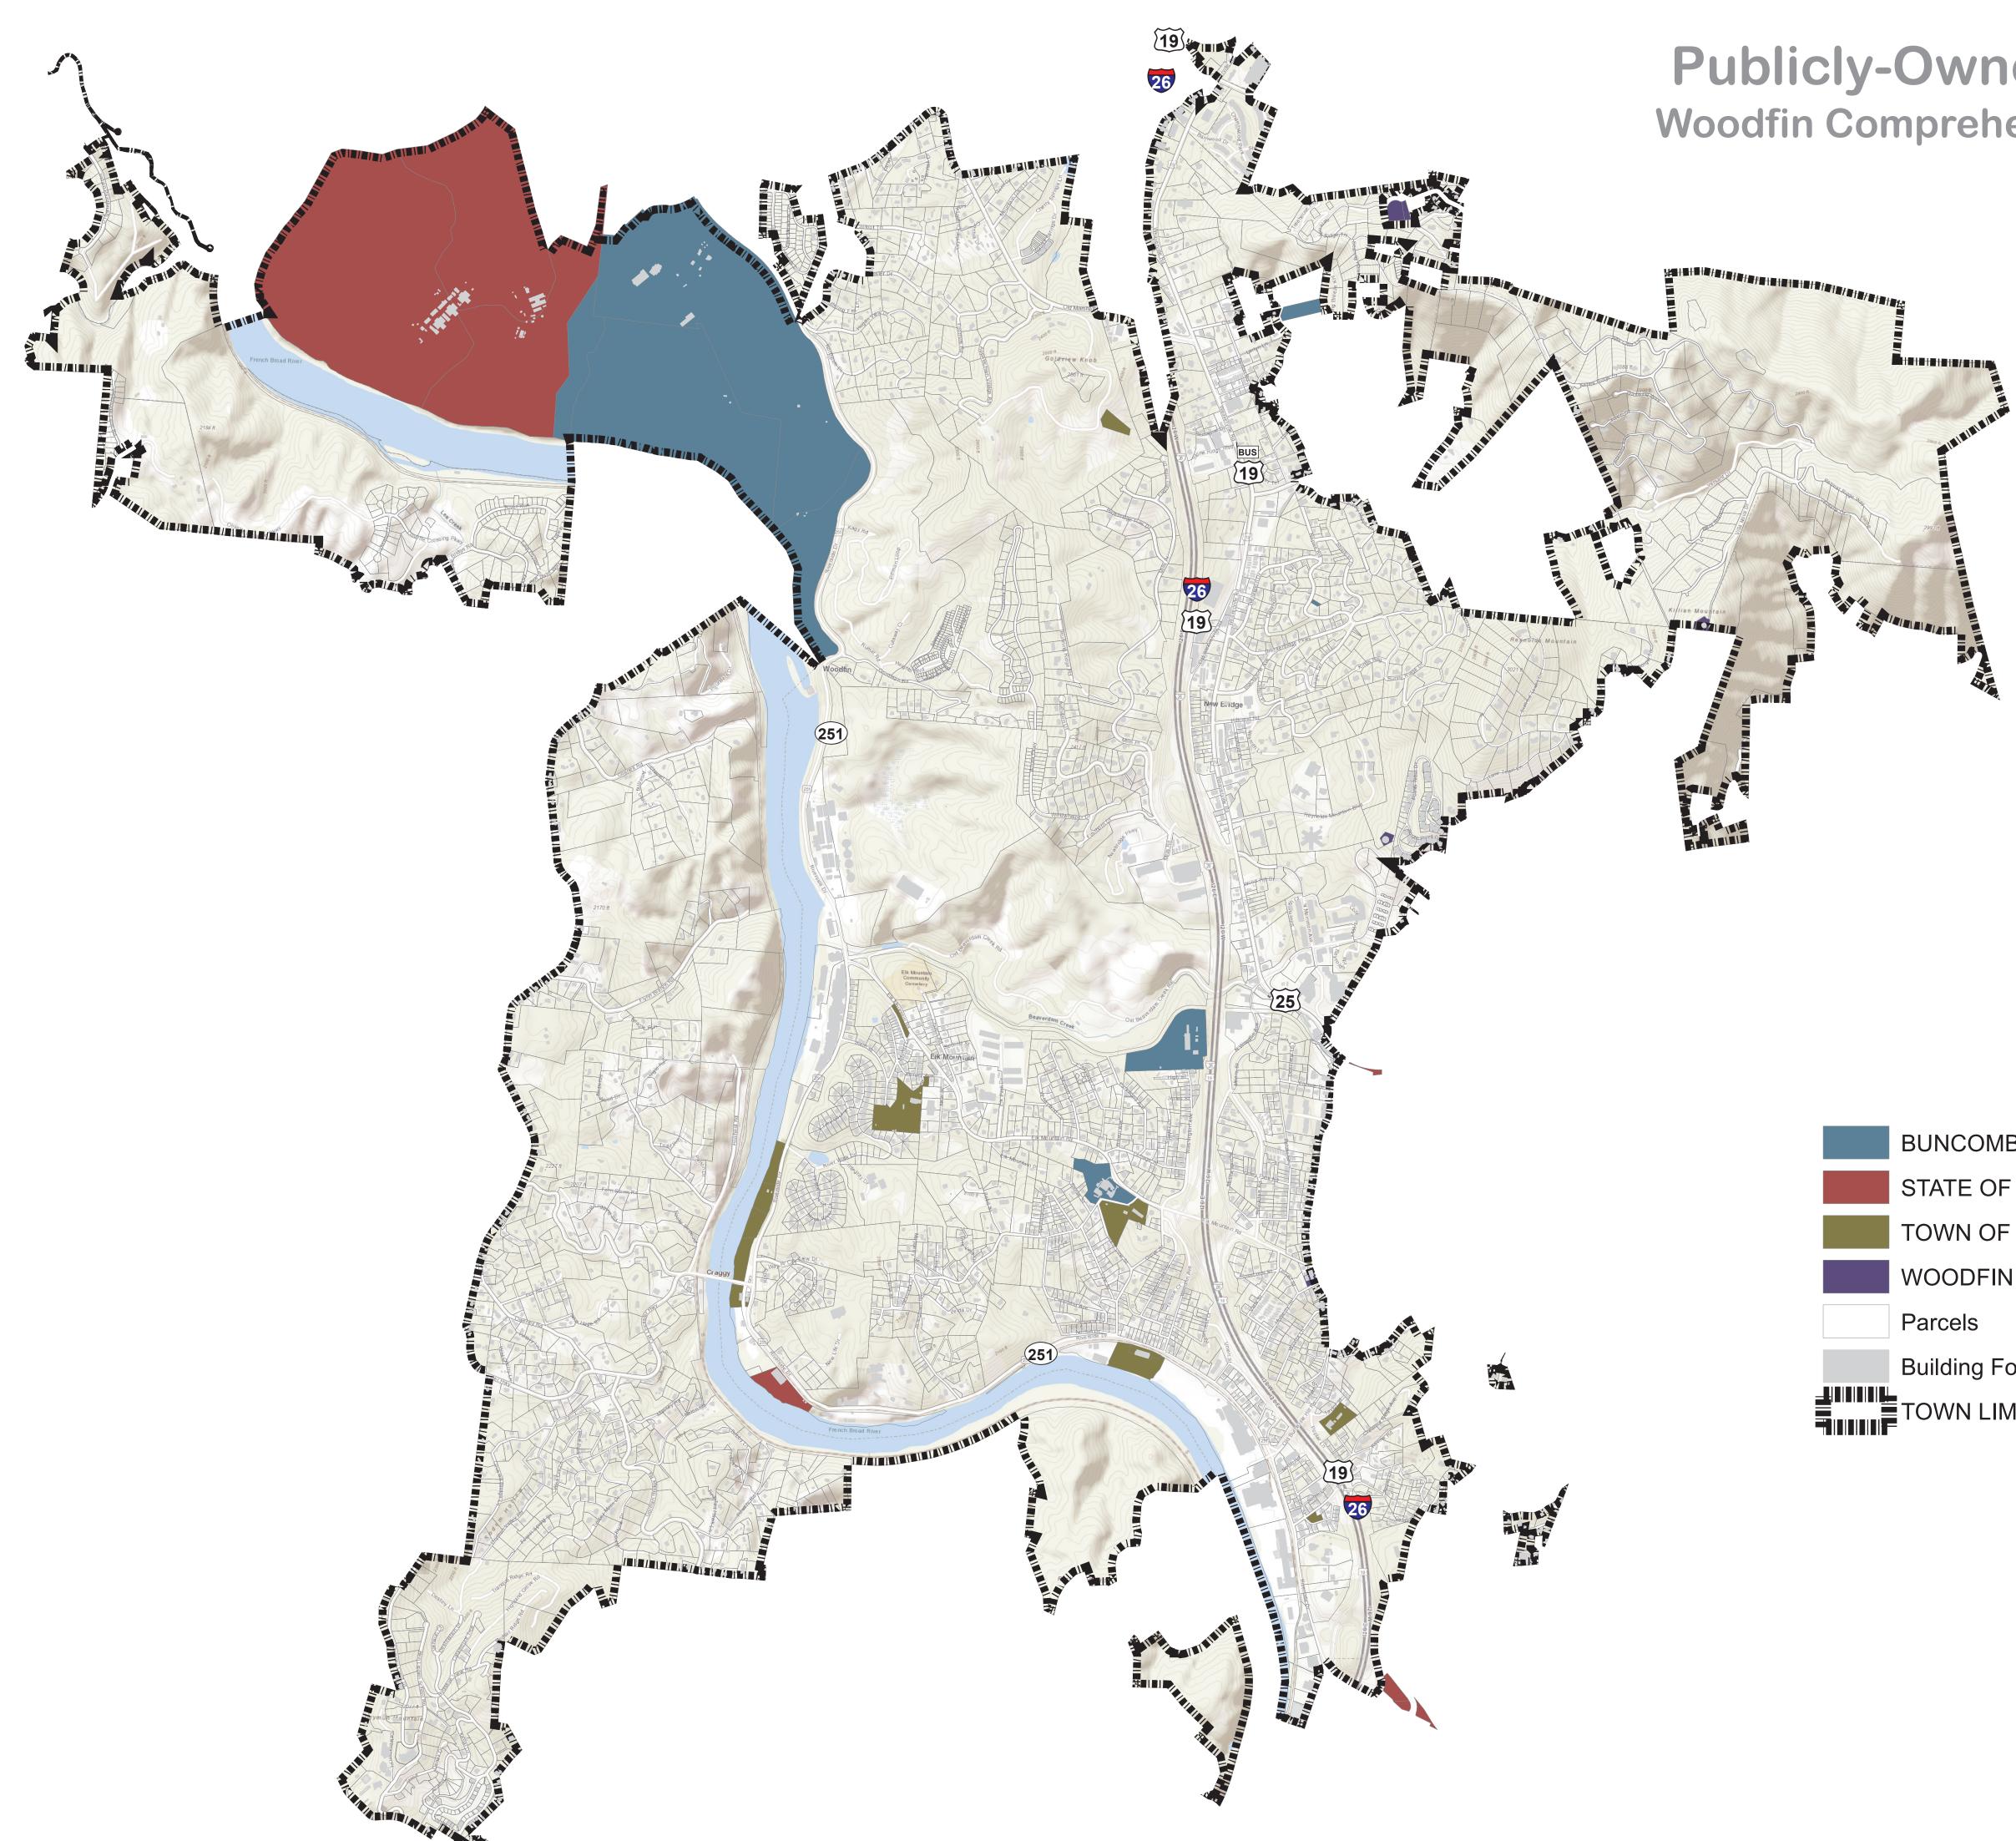

## **Publicly-Owned Property** Woodfin Comprehensive Plan 2021

BUNCOMBE COUNTY STATE OF NORTH CAROLINA TOWN OF WOODFIN WOODFIN SAN WATER AND SEWER **Building Footprints** 